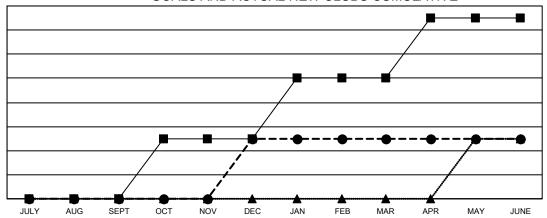

## GOALS AND ACTUAL NEW CLUBS CUMULATIVE

■ - CURRENT YEAR GOALS FOR NEW CLUBS

- ● - CURRENT YEAR ACTUAL NEW CLUBS

- ▲ - LAST YEAR ACTUAL NEW CLUBS