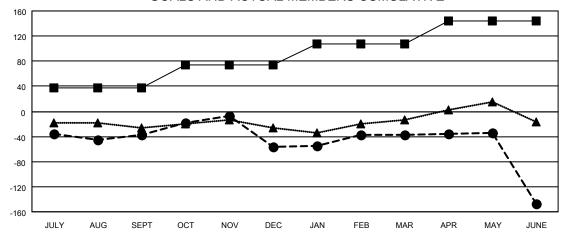

## GOALS AND ACTUAL MEMBERS CUMULATIVE

| - | MEMBER | <b>GROWTH</b> | NET | GOAL |
|---|--------|---------------|-----|------|
|   |        |               |     |      |

- MEMBER GROWTH ACTUAL

▲ - LAST YEAR MEMBERSHIP ACTUAL